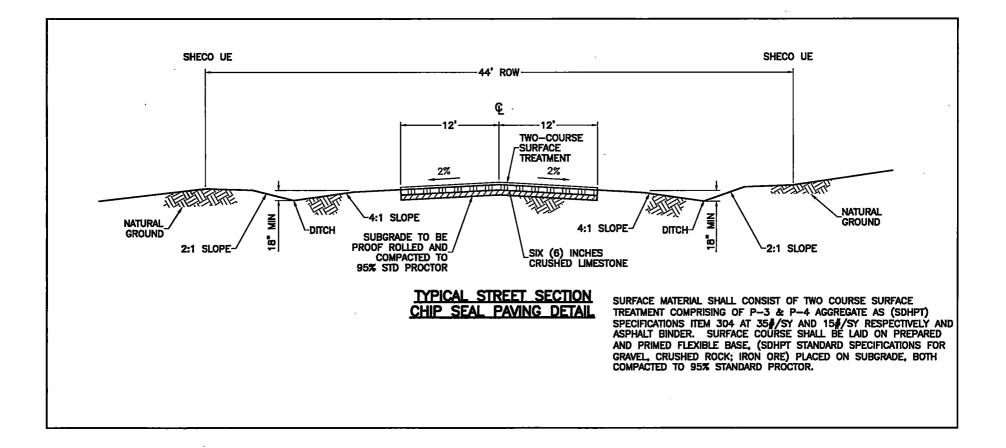

**RE: Two Creeks Crossing RV Park** 

I, Brett Wyant, engineer of record for the Two Creeks RV Park, certify that the proposed privately owned and maintained roadways will serve as an acceptable alternative to the Polk County Design Criteria requirements. The proposed roadway cross-section is included on the construction plan set and as an attachment to this letter.

Spear Point Engineering LLC

Brett Wyant, P.E.

Texas Registered Professional Engineer No. 118933 Signature Date: October 28, 2021

Attachments:

- Two Creeks RV Park Typical Street Section

Page 1 of 1