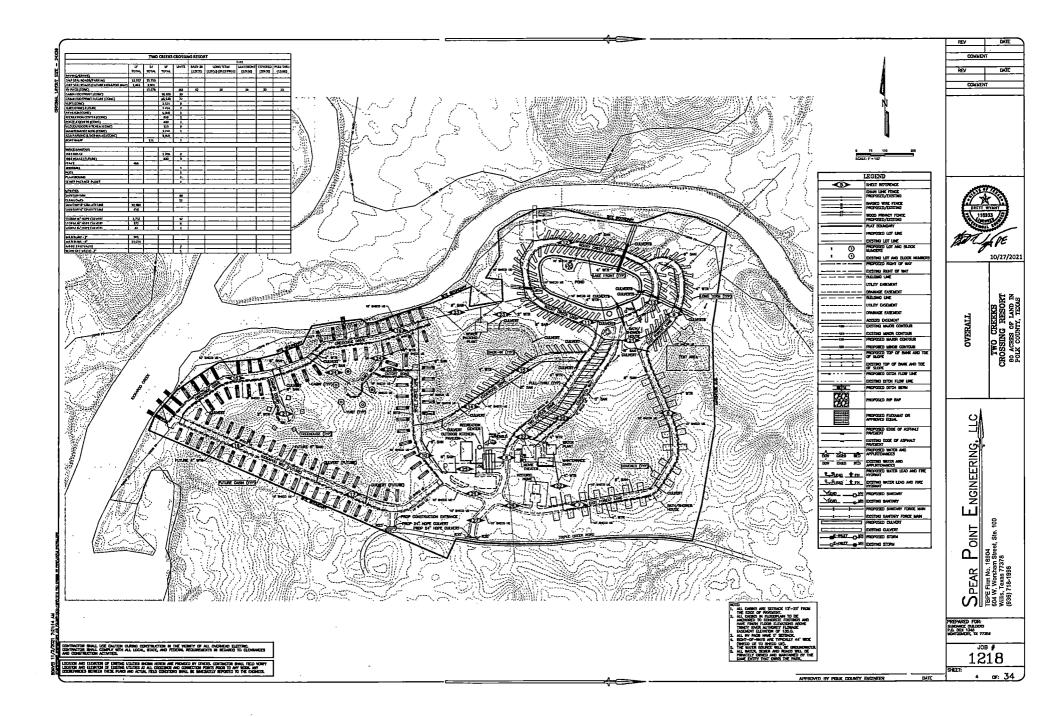

**RE: Two Creeks Crossing RV Park** 

I, Brett Wyant, engineer of record for the Two Creeks RV Park, certify that the proposed privately owned and maintained roadways will serve as an acceptable alternative to the Polk County Design Criteria requirements. The proposed roadway cross-section is included on the construction plan set and as an attachment to this letter.